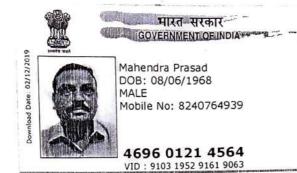

AS

2

ASTRAL BUILDCON PRIVATE LIMITED, (PAN AACHA1456G), having its registered office at F-30, DDA Commercial Complex (Triveni), Sheikh Sarai, Phase – I, New Delhi– 110017 (which term or expression shall unless excluded by or repugnant to the subject or context be deemed to mean and include its successor in office, heirs, executors, administrators, legal representatives and assigns), hereinafter referred to as the **VENDOR** being represented by its Constituted Attorney, SRI MAHENDRA PRASAD (PAN AIYPP2189B) (AADHAR 469601214564) son of Late Dip Narayan Prasad, by Faith Hindu, by Nationality: Indian, by Occupation: Business, residing at Opposite Ekta Sangha, Ramchandrapur North, South 24 Parganas, West Bengal – 700103 by virtue of Two numbers of <u>General Power of Attorney</u>, both dated 28<sup>th</sup> Day of January, 2020, both registered at the office of the A.D.S.R Garia and recorded as Book No. IV, Volume No. 1629-2020, Pages from 3293 to 3310, being No. 162900076 for the year 2020 AND Book No. IV, Volume No.1629-2020, Pages from 1872 to 1890, being No. 162900075 for the year 2020 respectively, of the FIRST PART.

#### Representative Details :

| SI<br>No | Name & Address                                                                                                                                                                                                                                                                                                                             | Representative of                                                           |
|----------|--------------------------------------------------------------------------------------------------------------------------------------------------------------------------------------------------------------------------------------------------------------------------------------------------------------------------------------------|-----------------------------------------------------------------------------|
| 1        | Mr MAHENDRA PRASAD<br>Son of Late DIP NARAYAN PRASADUTTAR RAMCHANDRAPUR, OPPOSITE<br>EKTA SANGHA CLUB, City:-, P.O:- NARENDRAPUR, P.S:-Sonarpur, District:-<br>South 24-Parganas, West Bengal, India, PIN 700103<br>Sex: Male, By Caste: Hindu, Occupation: Business, Citizen of: India, PAN No.<br>Alxxxxxx9B, Aadhaar No.: 46xxxxxxx4564 | ASTRAL BUILDCON PRIVATE<br>LIMITED (as GENERAL POWER<br>OF ATTORNEY HOLDER) |