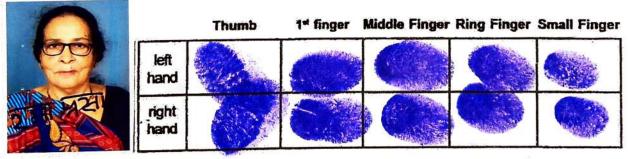

#### Name .....

Signature .....

Name MAHENDRA PRASAD Signature Mahmuldu.

100

Name RAMA PRASAD. Signature 2 대 거 관리

|       |                | Thumb | 1ª finger | Middle Finger | <b>Ring Finger</b> | Small Finger |
|-------|----------------|-------|-----------|---------------|--------------------|--------------|
|       | · left<br>hand |       |           |               |                    |              |
| PHOTO | right<br>hand  |       |           |               |                    |              |

I. Signature of the Person(s) admitting the Execution at Private Residence.

| SI<br>No. | Name of the Executant                                                                                                                                                                                  | Category                                                                           | Photo | Finger Print | Signature with date    |
|-----------|--------------------------------------------------------------------------------------------------------------------------------------------------------------------------------------------------------|------------------------------------------------------------------------------------|-------|--------------|------------------------|
| 1         | Mrs RAMA PRASAD<br>UTTAR<br>RAMCHANDRAPUR,<br>City:- , P.O:-<br>NARENDRAPUR, P.S:-<br>Sonarpur, District:-South<br>24-Parganas, West<br>Bengal, India, PIN:-<br>700103                                 | Buyer                                                                              |       |              | 17 K 11-4 2            |
| SI<br>No. | Name of the Executant                                                                                                                                                                                  | Category                                                                           | Photo | Finger Print | Signature with<br>date |
| 2         | Mr MAHENDRA<br>PRASAD UTTAR<br>RAMCHANDRAPUR,<br>OPPOSITE EKTA<br>SANGHA CLUB, City:-,<br>P.O:- NARENDRAPUR,<br>P.S:-Sonarpur, District:-<br>South 24-Parganas,<br>West Bengal, India,<br>PIN:- 700103 | Represent<br>ative of<br>Seller<br>[ASTRAL<br>BUILDCO<br>N<br>PRIVATE<br>LIMITED ] |       |              | V-24-08-2021           |