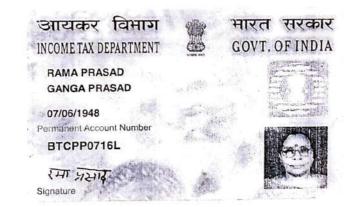

#### AND

SMT. RAMA PRASAD (PAN BTCPP0716L) (AADHAR 789136288619) wife of Late Dip Narayan Prasad, by Faith Hindu, by Nationality: Indian, by Occupation: Housewife, residing at Opposite Ekta Sangha, Ramchandrapur North, South 24 Parganas, West Bengal – 700103, hereinafter referred to as the '**PURCHASER'** (which term or expression shall unless excluded by or repugnant to the subject or context be deemed to mean and include her legal heirs, executors, administrators, legal representatives and assigns) of the **SECOND PART**.

#### **Buyer Details :**

| SI<br>No | Name & address                                                                                                                                                                                                                                                                                                                                                                             | Status     | Execution Admission<br>Details :             |
|----------|--------------------------------------------------------------------------------------------------------------------------------------------------------------------------------------------------------------------------------------------------------------------------------------------------------------------------------------------------------------------------------------------|------------|----------------------------------------------|
| î        | Mrs RAMA PRASAD<br>Wife of Late DIP NARAYAN PRASAD,UTTAR<br>RAMCHANDRAPUR, City:-, P.O'- NARENDRAPUR, P.S:-<br>Sonarpur, District:-South 24-Parganas, West Bengal, India, PIN:-<br>700103<br>Sex: Female, By Caste: Hindu, Occupation: House wife, Citizen<br>of: India, PAN No. BTxxxxx6L, Aadhaar No.:<br>78xxxxxxx8619,Status :Individual, Executed by: Self<br>To be Admitted by: Self | Individual | Executed by: Self<br>To be Admitted by: Self |