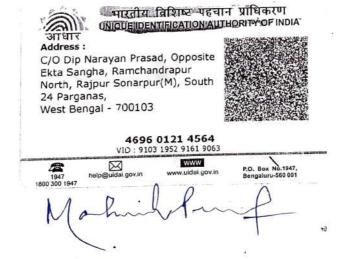

AS

2

ASTRAL BUILDCON PRIVATE LIMITED, (PAN AACHA1456G), having its registered office at F-30, DDA Commercial Complex (Triveni), Sheikh Sarai, Phase – I, New Delhi– 110017 (which term or expression shall unless excluded by or repugnant to the subject or context be deemed to mean and include its successor in office, heirs, executors, administrators, legal representatives and assigns), hereinafter referred to as the **VENDOR** being represented by its Constituted Attorney, SRI MAHENDRA PRASAD (PAN AIYPP2189B) (AADHAR 469601214564) son of Late Dip Narayan Prasad, by Faith Hindu, by Nationality: Indian, by Occupation: Business, residing at Opposite Ekta Sangha, Ramchandrapur North, South 24 Parganas, West Bengal – 700103 by virtue of Two numbers of <u>General Power of Attorney</u>, both dated 28<sup>th</sup> Day of January, 2020, both registered at the office of the A.D.S.R Garia and recorded as Book No. IV, Volume No. 1629-2020, Pages from 3293 to 3310, being No. 162900076 for the year 2020 AND Book No. IV, Volume No.1629-2020, Pages from 1872 to 1890, being No. 162900075 for the year 2020 respectively, of the FIRST PART.

#### Representative Details :

| SI<br>No | Name & Address                                                                                                                                                                                                                                                                                                                             | Representative of                                                           |
|----------|--------------------------------------------------------------------------------------------------------------------------------------------------------------------------------------------------------------------------------------------------------------------------------------------------------------------------------------------|-----------------------------------------------------------------------------|
| 1        | Mr MAHENDRA PRASAD<br>Son of Late DIP NARAYAN PRASADUTTAR RAMCHANDRAPUR, OPPOSITE<br>EKTA SANGHA CLUB, City:-, P.O:- NARENDRAPUR, P.S:-Sonarpur, District:-<br>South 24-Parganas, West Bengal, India, PIN 700103<br>Sex: Male, By Caste: Hindu, Occupation: Business, Citizen of: India, PAN No.<br>Alxxxxxx9B, Aadhaar No.: 46xxxxxxx4564 | ASTRAL BUILDCON PRIVATE<br>LIMITED (as GENERAL POWER<br>OF ATTORNEY HOLDER) |