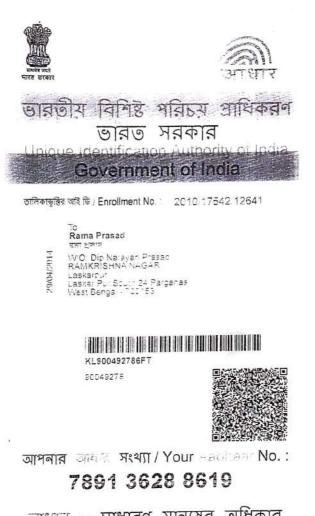

#### AND

SMT. RAMA PRASAD (PAN BTCPP0716L) (AADHAR 789136288619) wife of Late Dip Narayan Prasad, by Faith Hindu, by Nationality: Indian, by Occupation: Housewife, residing at Opposite Ekta Sangha, Ramchandrapur North, South 24 Parganas, West Bengal – 700103, hereinafter referred to as the '**PURCHASER'** (which term or expression shall unless excluded by or repugnant to the subject or context be deemed to mean and include her legal heirs, executors, administrators, legal representatives and assigns) of the **SECOND PART**.

#### **Buyer Details :**

| SI<br>No | Name & address                                                                                                                                                                                                                                                                                                                                                                             | Status     | Execution Admission<br>Details :             |
|----------|--------------------------------------------------------------------------------------------------------------------------------------------------------------------------------------------------------------------------------------------------------------------------------------------------------------------------------------------------------------------------------------------|------------|----------------------------------------------|
| î        | Mrs RAMA PRASAD<br>Wife of Late DIP NARAYAN PRASAD,UTTAR<br>RAMCHANDRAPUR, City:-, P.O'- NARENDRAPUR, P.S:-<br>Sonarpur, District:-South 24-Parganas, West Bengal, India, PIN:-<br>700103<br>Sex: Female, By Caste: Hindu, Occupation: House wife, Citizen<br>of: India, PAN No. BTxxxxx6L, Aadhaar No.:<br>78xxxxxxx8619,Status :Individual, Executed by: Self<br>To be Admitted by: Self | Individual | Executed by: Self<br>To be Admitted by: Self |