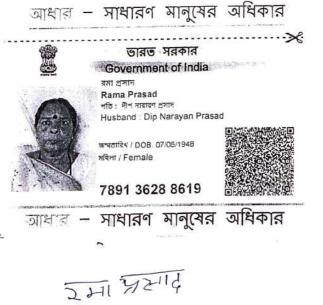

#### AND

SMT. RAMA PRASAD (PAN BTCPP0716L) (AADHAR 789136288619) wife of Late Dip Narayan Prasad, by Faith Hindu, by Nationality: Indian, by Occupation: Housewife, residing at Opposite Ekta Sangha, Ramchandrapur North, South 24 Parganas, West Bengal – 700103, hereinafter referred to as the '**PURCHASER'** (which term or expression shall unless excluded by or repugnant to the subject or context be deemed to mean and include her legal heirs, executors, administrators, legal representatives and assigns) of the **SECOND PART**.

#### **Buyer Details :**

| SI<br>No | Name & address                                                                                                                                                                                                                                                                                                                                                                             | Status     | Execution Admission<br>Details :             |
|----------|--------------------------------------------------------------------------------------------------------------------------------------------------------------------------------------------------------------------------------------------------------------------------------------------------------------------------------------------------------------------------------------------|------------|----------------------------------------------|
| î        | Mrs RAMA PRASAD<br>Wife of Late DIP NARAYAN PRASAD,UTTAR<br>RAMCHANDRAPUR, City:-, P.O'- NARENDRAPUR, P.S:-<br>Sonarpur, District:-South 24-Parganas, West Bengal, India, PIN:-<br>700103<br>Sex: Female, By Caste: Hindu, Occupation: House wife, Citizen<br>of: India, PAN No. BTxxxxx6L, Aadhaar No.:<br>78xxxxxxx8619,Status :Individual, Executed by: Self<br>To be Admitted by: Self | Individual | Executed by: Self<br>To be Admitted by: Self |