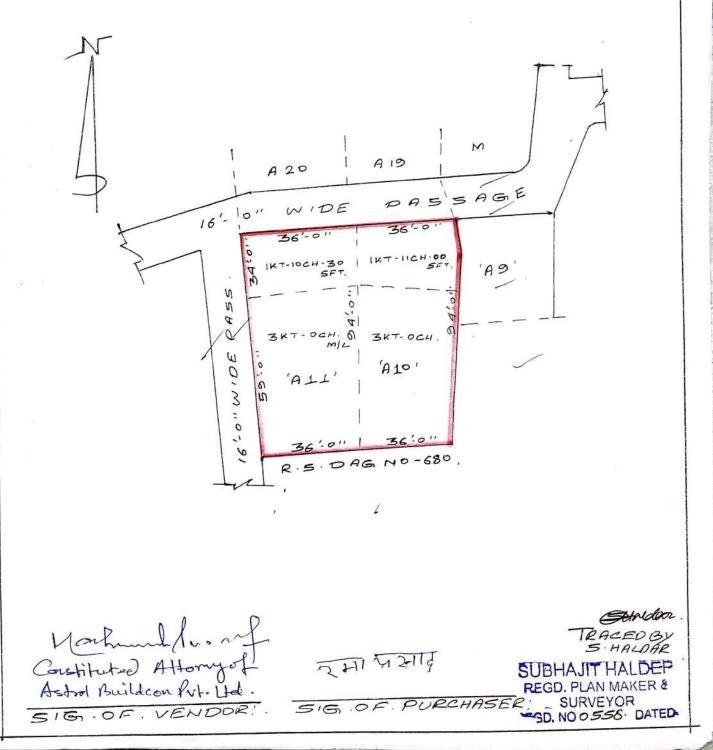

There is no structure in the land area described above.

The sold area shown in the Map/Plan annexed hereto and marked with RED border,

Butted and bounded in the manner following:-

ON THE NORTH : 16 feet non metal wide passage;

ON THE SOUTH : R.S Dag No 680;

:

ON THE EAST ON THE WEST

iely. mm

freet non-metal passage; —

R.S Dag No 691; /

IN WITNESS WHEREOF the parties hereto have executed these presents on the day,

month and year first above written.

GITE PLAN SHOWING ATMOUZA - RAMCHANDRAPUR, J.L. NO-58, IN PART OF L.R. DAG NO-769 & 770. UNDER L.R. KHATIAN NO-2398, WITHIN THE BONHOOGHLY 1NO GRAM PANCHAYAT, P.S-SONAR PUR NOWNARENDRAPUR DIST-SOUTH 24 PARGANAS SCALE-1"= 32'.0"

LAND AREA-9KT-06CH.15 SP.FT.M/L SHOWN IN RED LINE -----