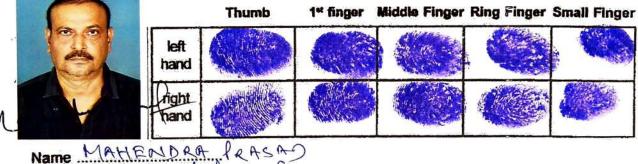

#### Name .....

Signature .....

Name MAHENDRA PRASAD Signature Mahmuldu.

100

Name RAMA PRASAD. Signature 2 대 거 관리

|       |                | Thumb | 1ª finger | Middle Finger | <b>Ring Finger</b> | Small Finger |
|-------|----------------|-------|-----------|---------------|--------------------|--------------|
|       | · left<br>hand |       |           |               |                    |              |
| PHOTO | right<br>hand  |       |           |               |                    |              |

I. Signature of the Person(s) admitting the Execution at Private Residence.

| SI<br>No. | Name of the Executant                                                                                                                                                                                  | Category                                                                           | Photo | Finger Print | Signature with date    |
|-----------|--------------------------------------------------------------------------------------------------------------------------------------------------------------------------------------------------------|------------------------------------------------------------------------------------|-------|--------------|------------------------|
| 1         | Mrs RAMA PRASAD<br>UTTAR<br>RAMCHANDRAPUR,<br>City:- , P.O:-<br>NARENDRAPUR, P.S:-<br>Sonarpur, District:-South<br>24-Parganas, West<br>Bengal, India, PIN:-<br>700103                                 | Buyer                                                                              |       |              | 17 K 11-4 2            |
| SI<br>No. | Name of the Executant                                                                                                                                                                                  | Category                                                                           | Photo | Finger Print | Signature with<br>date |
| 2         | Mr MAHENDRA<br>PRASAD UTTAR<br>RAMCHANDRAPUR,<br>OPPOSITE EKTA<br>SANGHA CLUB, City:-,<br>P.O:- NARENDRAPUR,<br>P.S:-Sonarpur, District:-<br>South 24-Parganas,<br>West Bengal, India,<br>PIN:- 700103 | Represent<br>ative of<br>Seller<br>[ASTRAL<br>BUILDCO<br>N<br>PRIVATE<br>LIMITED ] |       |              | V-24-08-2021           |